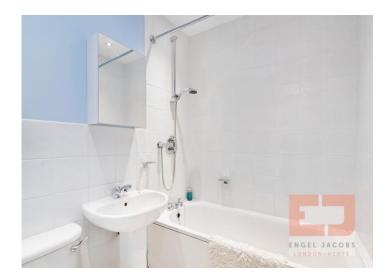

#### **Bathroom**

Vinyl flooring, partly tiled walls, low level WC, pedestal wash basin with mixer tap, bath with overhead shower, spotlights.