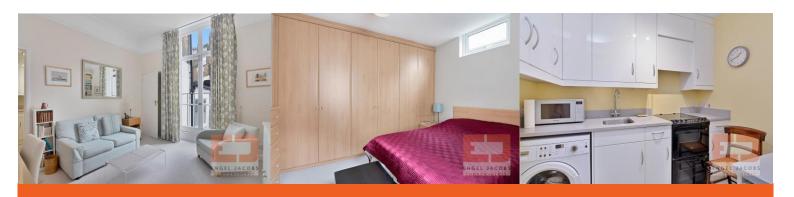

#### **Reception** 12' 11" x 11' 8" (3.93m x 3.55m)

Carpeted throughout, juliette balcony to front aspect, radiator.

### Kitchen 7' 11" x 7' 2" (2.41m x 2.18m)

Lino flooring, fully fitted units both wall mounted and base, ample work surface area, laminate worktop, space for under counter fridge, space for washing machine, space for oven, sink with mixer tap, leads on to large, shelved storage cupboard.

#### **Bedroom** 10' 10" x 10' 2" (3.30m x 3.10m)

Carpeted throughout, fully fitted wardrobes, bed, bedside tables and drawers, double glazed windows front and side aspects, radiator.

Address:

Flat 8 Forbes House, 32-36 Gloucester >nuv an