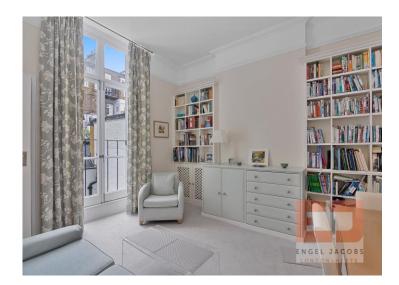

#### **Reception** 12' 11" x 11' 8" (3.93m x 3.55m)

Carpeted throughout, juliette balcony to front aspect, radiator.