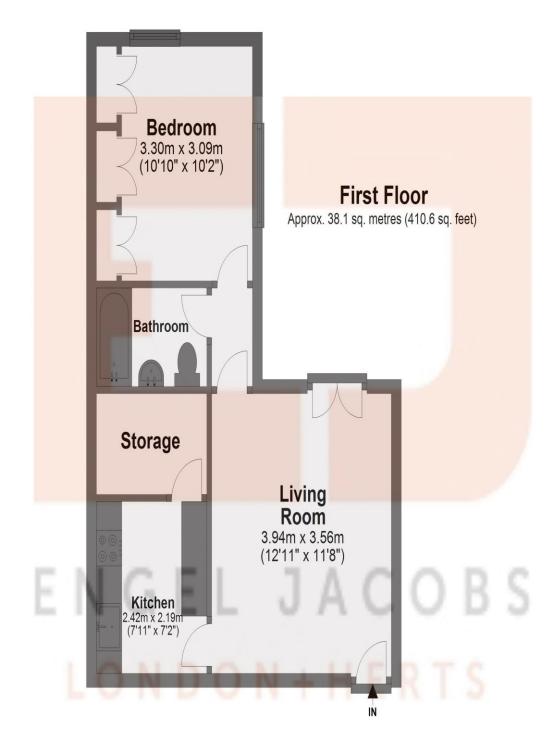

#### **Reception** 12' 11" x 11' 8" (3.93m x 3.55m)

Carpeted throughout, juliette balcony to front aspect, radiator.

### Kitchen 7' 11" x 7' 2" (2.41m x 2.18m)

Lino flooring, fully fitted units both wall mounted and base, ample work surface area, laminate worktop, space for under counter fridge, space for washing machine, space for oven, sink with mixer tap, leads on to large, shelved storage cupboard.

#### **Bathroom**

Vinyl flooring, partly tiled walls, low level WC, pedestal wash basin with mixer tap, bath with overhead shower, spotlights.

#### **Bedroom** 10' 10" x 10' 2" (3.30m x 3.10m)

Carpeted throughout, fully fitted wardrobes, bed, bedside tables and drawers, double glazed windows front and side aspects, radiator.

Address:

Flat 8 Forbes House, 32-36 Gloucester >nuv an

Total area: approx. 38.1 sq. metres (410.6 sq. feet)